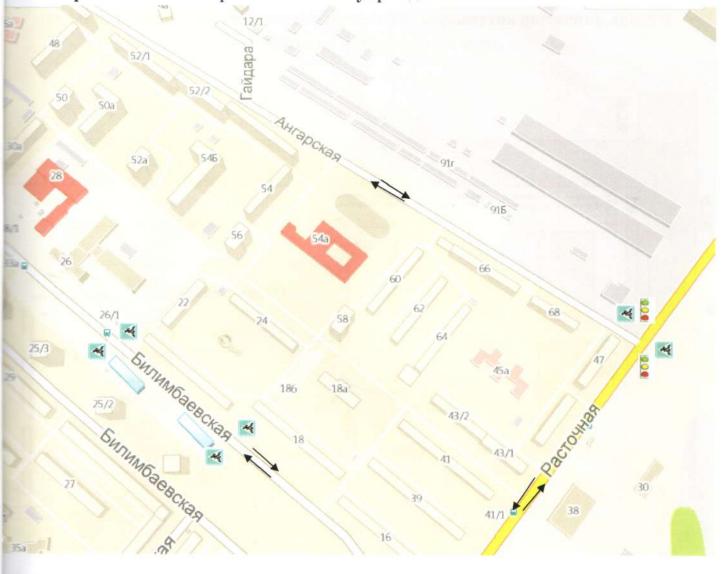

# І. План-схема образовательного учреждения

. Район расположения образовательного учреждения

2. Схема организации дорожного движения в непосредственной близости от образовательного учреждения с размещением соответствующих технических средств организации дорожного движения, маршрутов движения детей и расположение парковочных мест.