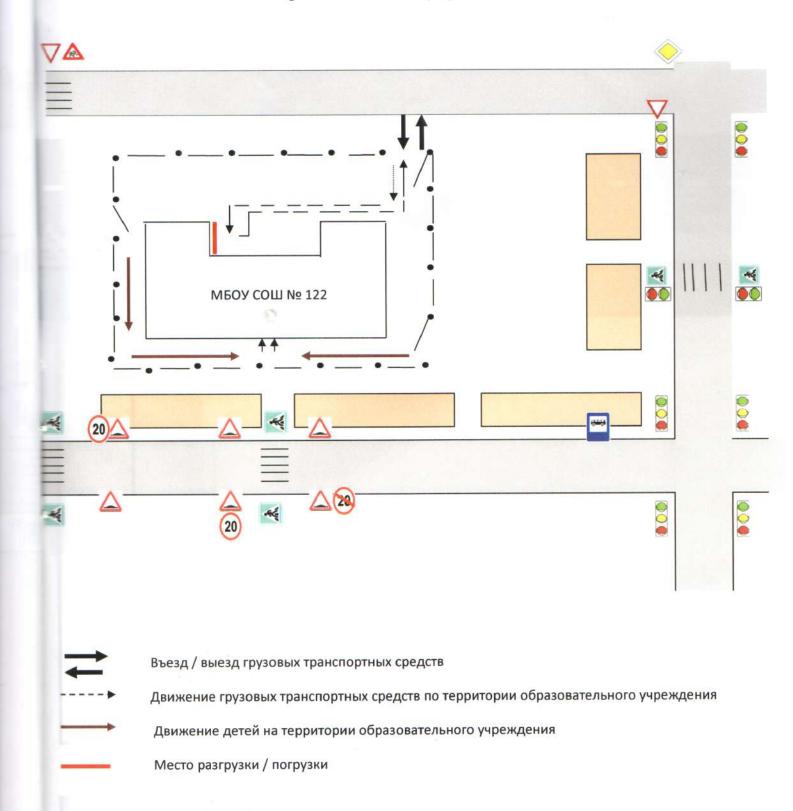

4. Пути движения транспортных средств к местам разгрузки /погрузки и рекомендуемые безопасные пути передвижения детей по территории образовательного учреждения