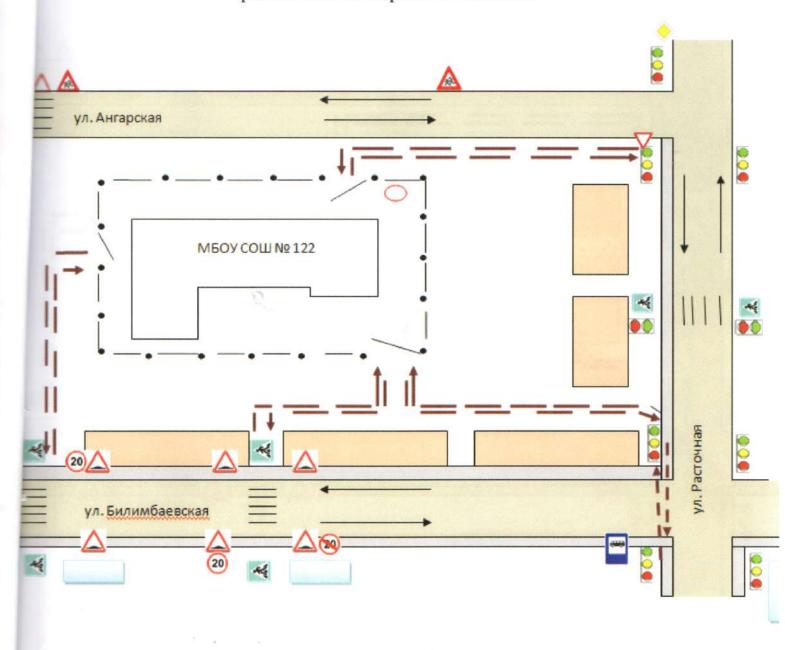

# І. План-схема образовательного учреждения

. Район расположения образовательного учреждения

2. Схема организации дорожного движения в непосредственной близости от образовательного учреждения с размещением соответствующих технических средств организации дорожного движения, маршрутов движения детей и расположение парковочных мест.

Ограждение образовательного учреждения и стоянки транспортных средств
Искусственная неровность
Направление безопасного движения детей
Парковка
Направление движения транспортного потока

3. Маршруты движения организованных групп детей от образовательного учреждения к стадиону, парку.