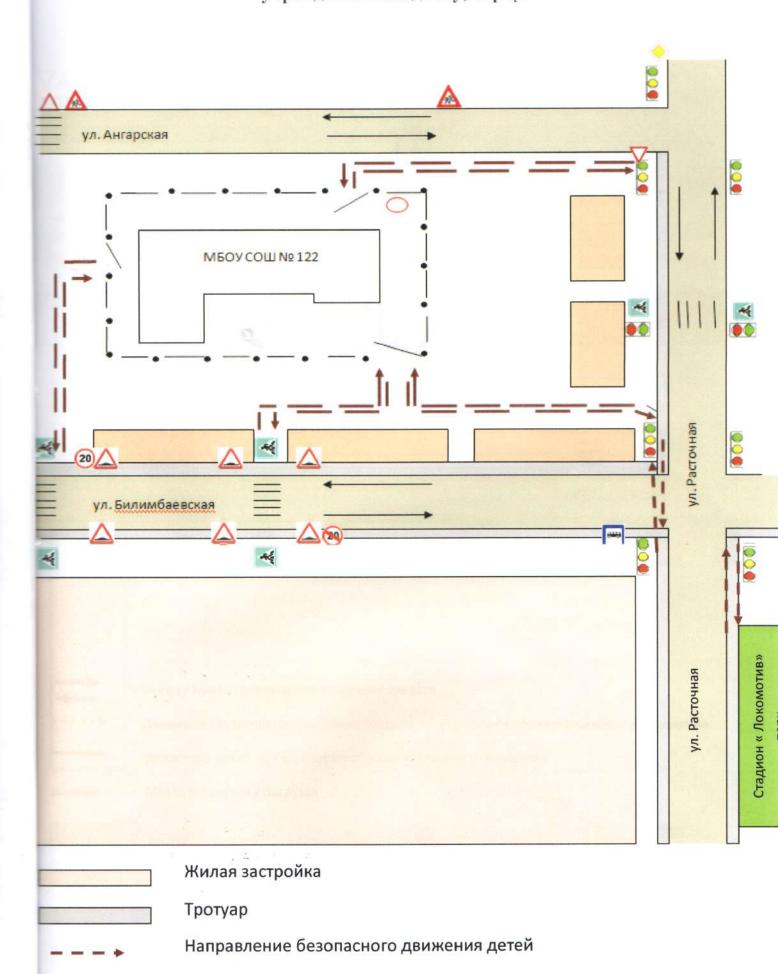

Ограждение образовательного учреждения и стоянки транспортных средств
Искусственная неровность
Направление безопасного движения детей
Парковка
Направление движения транспортного потока

3. Маршруты движения организованных групп детей от образовательного учреждения к стадиону, парку.